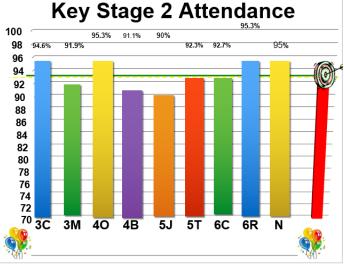

A massive well done to Elizabeth in Y5, who won the £100 voucher in the Autumn term Attendance draw! Diolch yn fawr to our PFA for donating the prizes.