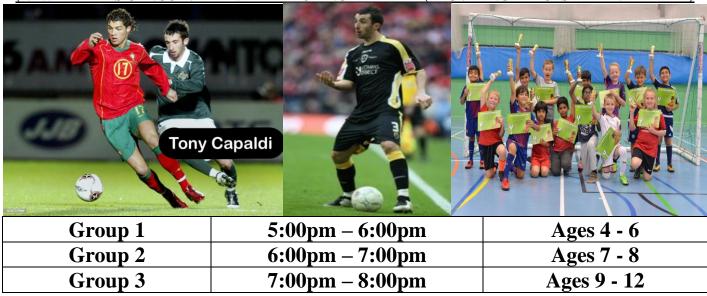

All of our courses are run by **F.A. QUALIFIED COACHES INCLUDING <u>FORMER CARDIFF CITY & INTERNATIONAL FOOTBALLER TONY CAPALDI.</u> All of our coaches have been <b>DBS/CRB POLICE CHECKED**. The course is open to **Boys** and **Girls** aged between 4 and 12. All abilities are catered for with total beginners introduced through **FUN** and confidence building practices. The course is tightly structured to ensure all aspects of football skills are developed.